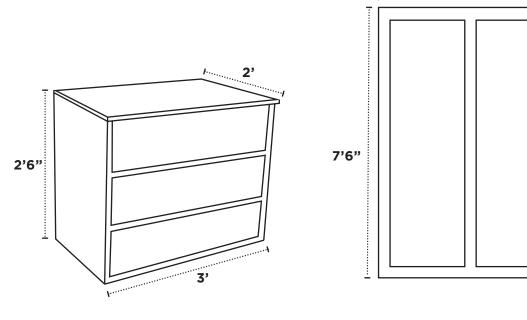

## SINGLE AND DOUBLE

DRESSER

5'9"

.....

FURNITURE MEASURMENT

WINDOW

DESK

BED (The height is adjustable)