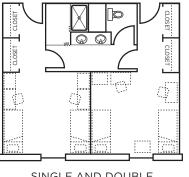

## SINGLE- AND DOUBLE-OCCUPANCY ROOMS

## SINGLE AND DOUBLE

DRESSER

## **ROOM DIMENSIONS**

Single- and double-occupancy bedroom 14'x13' Bathroom 14'x10'

Single rooms in North Residence Hall are assigned in double-occupancy rooms and have two complete sets of furniture.

J.....