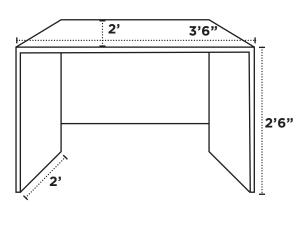

## NORTH RESIDENCE HALL **MEASUREMENT SHEET**

As you prepare to move in to your new home, please review the following measurements to ensure your belongings will fit in your assigned room. The layout and size of rooms may vary slightly.

For more information about living on campus, visit uhsp.edu/campuslife/living.

## SINGLE- AND DOUBLE-OCCUPANCY ROOMS



## SINGLE AND DOUBLE

DRESSER

## **ROOM DIMENSIONS**

Single- and double-occupancy bedroom 14'x13' Bathroom 14'x10'

Single rooms in North Residence Hall are assigned in double-occupancy rooms and have two complete sets of furniture.

J.....

5'9"

.....



FURNITURE MEASURMENT

WINDOW





DESK



BED (The height is adjustable)