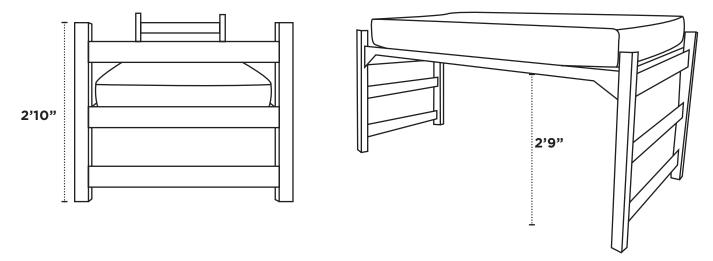

## SINGLE AND DOUBLE

DRESSER

5'9"

.....

FURNITURE MEASURMENT

WINDOW

DESK

BED (The height is adjustable)