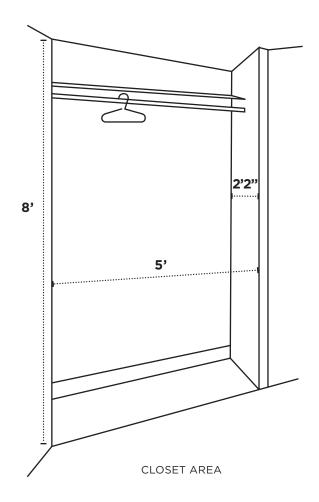

## NORTH RESIDENCE HALL **MEASUREMENT SHEET**

As you prepare to move in to your new home, please review the following measurements to ensure your belongings will fit in your assigned room. The layout and size of rooms may vary slightly.

For more information about living on campus, visit uhsp.edu/campuslife/living.

## SINGLE- AND DOUBLE-OCCUPANCY ROOMS



## SINGLE AND DOUBLE

DRESSER

## **ROOM DIMENSIONS**

Single- and double-occupancy bedroom 14'x13' Bathroom 14'x10'

Single rooms in North Residence Hall are assigned in double-occupancy rooms and have two complete sets of furniture.

J.....

5'9"

.....



FURNITURE MEASURMENT

WINDOW





DESK



BED (The height is adjustable)